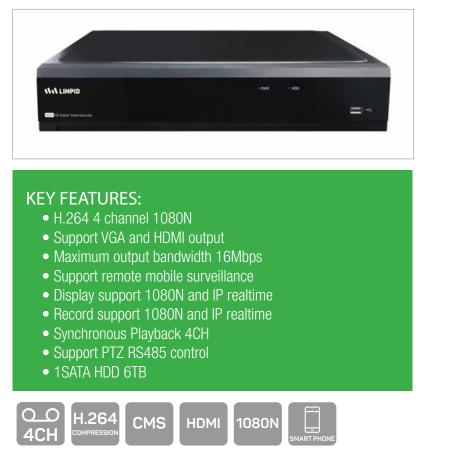

## 4 CHANNEL DVR DVR MODEL: LW-DR-04R1N

### **DVR Features**

| Video Compression                                   |            | H.264                                                                                                                                                     |
|-----------------------------------------------------|------------|-----------------------------------------------------------------------------------------------------------------------------------------------------------|
| Video System                                        |            | NTSC/PAL                                                                                                                                                  |
| Operation System                                    |            | Linux (Embedded)                                                                                                                                          |
| Analog Video-Input/Output                           |            | 4CH Inputs / VGA and HDMI Output                                                                                                                          |
| IP Video Input                                      |            | 2ch, (Only IP Up to 6ch)                                                                                                                                  |
| Composite Video Input                               |            | Up to 6ch (Analog Video + IP Video)                                                                                                                       |
| Audio Input /Output                                 |            | 4CH Inputs /1CH Output(RCA)                                                                                                                               |
| Display                                             | Resolution | Analog :1080N/720P/960H<br>IP :1080P/720P                                                                                                                 |
|                                                     | Feature    | 1/4/6/S.E.Q.                                                                                                                                              |
| Record                                              | Resolution | Analog :1080N/720P/960H<br>IP :1080P/720P                                                                                                                 |
|                                                     | Speed      | Analog :1080N(960*1080):15fps(Each Ch)<br>720P:15fps(Each Ch)<br>960H:PAL:25fps(each ch)/NTSC:30fps(Each<br>IP :PAL:25fps(each ch) / NTSC: 30fps(Each Ch) |
| IP-Recording Bandwidth<br>(Maximum input Bandwidth) |            | 8Mbps ~24Mbps(Default is 8Mbps, Decrease One<br>Analog Channel Can Increase 4Mbps)                                                                        |
| Maximum output Brandwidth                           |            | 16Mbps                                                                                                                                                    |
| Recording Mode                                      |            | Continuous/Manual/Motion Detect                                                                                                                           |
| Synchronous Playback                                |            | 4CH                                                                                                                                                       |
|                                                     |            |                                                                                                                                                           |

#### **DVR Features**

| Network Type        | LAN, DHCP, And DDNS                                |
|---------------------|----------------------------------------------------|
| HDD Interface       | 1SATA HDD, Up to 6TB                               |
| Multiplex Operation | Live Display, Record, Playback, Backup and Network |
| USB                 | 2xUSB (For Mouse and Backup/Upgrade)               |
| PTZ Control         | Yes (RS485)                                        |
| Mobile Surveillance | iPhone, Android                                    |
| VGA/HDMI            | 1024*768,1280*1024,1440*900,1920*1080              |
| Power Supply        | DC 12V/2A                                          |
| Dimension(WxDxH)    | 300X227X53mm                                       |
| Working Temperature | -10°C~+55°C                                        |
| Working Humidity    | 10%~90%                                            |