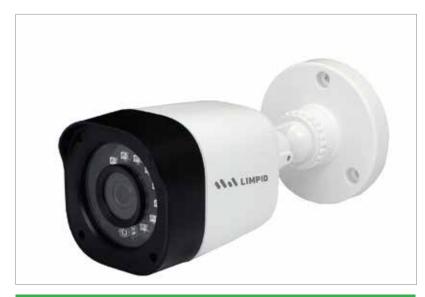

CAMERA MODEL LW-SH-B72L2

## **1MP AHD BULLET**

**CAMERA MODEL: LW-SH-B72L2** 

## **KEY FEATURES:**

- 1/4" CMOS Sensor 1.0 Megapixel
- Digital WDR
- Max IR Range: 20meters
- 2.8mm Fixed Lens
- 2D
- IP66 Certified