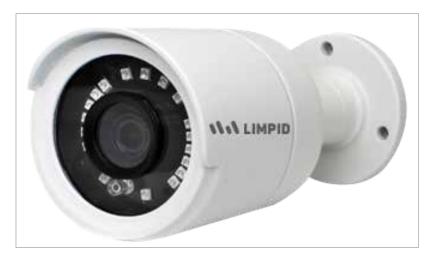

CAMERA MODEL LW-SH-B152L2

## 4 MP AHD BULLET CAMERA

**CAMERA MODEL: LW-SH-B152L2** 

## **KEY FEATURES:**

- 1/3.2" CMOS, 4.0 Megapixel, GC4603
- Digital WDR
- IR Range 20meters
- 3.6mm Fixed Lens
- 2D, IR Cut Filter, Low Illumination
- IP66 Certified