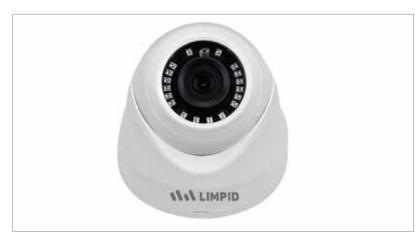

CAMERA MODEL LW-SH-D152L2

## CAMERA MODEL: LW-SH-D152L2

## **KEY FEATURES:**

- 1/3.2" CMOS, 4.0 Megapixel, GC4603
- Digital WDR
- IR Range 20meters
- 3.6mm Fixed Lens
- 2D, IR Cut Filter, Low Illumination
- IP66 Certified

4.0 MEGA PIXEL 3.6 mm FIXED LENS

IP66

## Camera Features

| Image Sensor                     | 1/3.2" CMOS, 4.0 Megapixel, GC4603 |
|----------------------------------|------------------------------------|
| Resolution                       | 2592(H) x 1520(V)                  |
| Lens                             | 3.6mm                              |
| Cable Managed Stand(Yes/no)      | Yes                                |
| Video Output Termination         | 1 - Channel BNC Video Output       |
| IR Cut Filter                    | Yes, 850nm                         |
| AGC                              | 1-15 Optional                      |
| Sense-Up                         | Yes                                |
| IR LED Qty                       | 18                                 |
| IR Range                         | 20 Meter                           |
| Viewing Angle (Degrees)          | D:87.04° H:79.10° V:53.78°         |
| Mechanical Zoom                  | Fixed-Focus                        |
| Operating Power (Volts and Amps) | MAX 12V*0.25A                      |
| Operating Temperature            | -30~+55°                           |
| IP66                             | Yes                                |
|                                  |                                    |