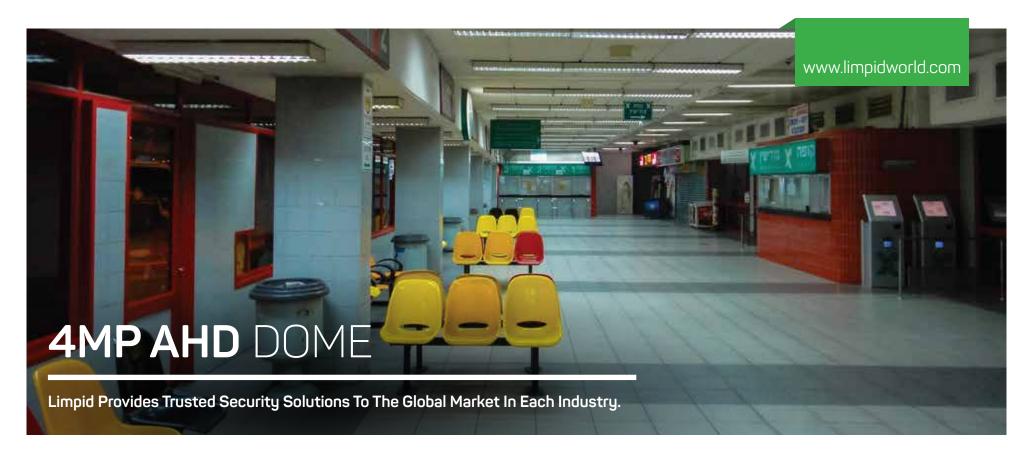

## **4MP AHD DOME**

## CAMERA MODEL: LW-SH-D152L2

## **KEY FEATURES:**

- 1/3.2" CMOS, 4.0 Megapixel, GC4603
- Digital WDR
- IR Range 20meters
- 3.6mm Fixed Lens
- 2D, IR Cut Filter, Low Illumination
- IP66 Certified

4.0 MEGA PIXEL 3.6 mm FIXED LENS

IP66